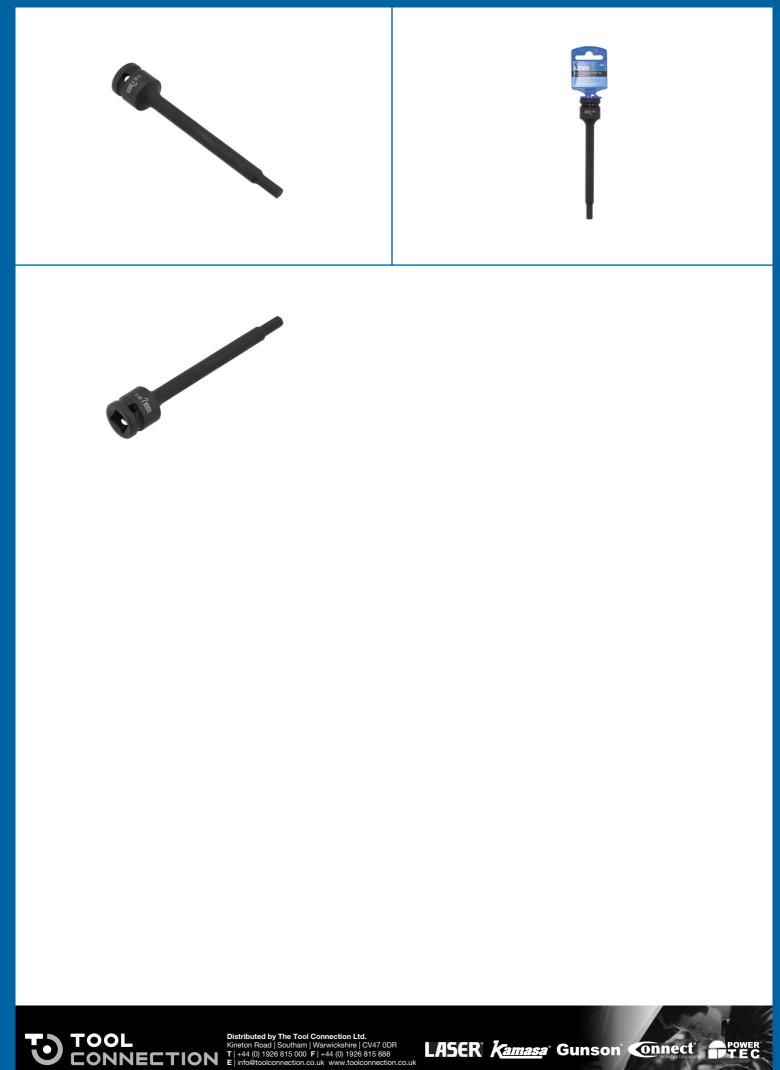

## Extra Long Impact Hex Bit 1/2"D 7mm

A 150mm long 1/2"D impact quality 7mm hex bit socket, suitable for use on hard to reach or recessed fixings. Featuring a one piece construction and manufactured from chrome molybdenum for impact strength with anti-corrosion black phosphate finish, together with a groove and holes for use with a retaining ring and pin.

## Additional Information

- A long reach hex bit socket, for applications where a standard length hex bit will not fit.
- Size: 7mm x 150mm x 1/2"D.
- Impact quality, manufactured from chrome molybdenum for strength, with a black phosphate finish.
- Other sizes available, see Part Nos. 8581 (5mm), 8582 (6mm), 8584 (8mm), 8585 (10mm), 8586 (12mm), 8587 (14mm). Also available as part of a set, Part No. 8580.